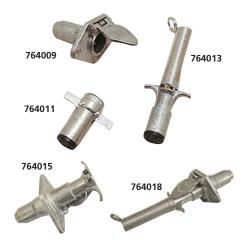

#### 6-pole Connector. Complete Assemblies (Socket & Plug)

| Description                                     | 1 PC/PK |
|-------------------------------------------------|---------|
| Die Cast (764009 & 764011)                      | 764015  |
| Die Cast with cable protector (764009 & 764013) | 764018  |

#### 6-pole Connector Sockets

| Description           | 1 PC/PK | 25 PCS/PK |
|-----------------------|---------|-----------|
| Die Cast (Split Pins) | 764009  | 764009B   |

#### **6-pole Connector Plugs**

| Description                   | 1 PC/PK | 25 PCS/PK |
|-------------------------------|---------|-----------|
| Die Cast                      | 764011  | 764011B   |
| Die Cast with cable protector | 764013  | 764013B   |