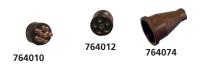

### **Replacement Parts**

**764010** 6-pole socket interior (split pins) for **764009**. Supplied with mounting screw.

**764012** 6-pole plug interior for **764011** & **764013**. Supplied with mounting screw.

#### **Rubber Boot**

**764074** Flexible rubber boot provides weather-proof protection at rear of 6-pole socket. Fits **764009**.

6-Pole Trailer Connectors (Heavy-Duty)

Replacement Parts & Accessories for 6-Pole Trailer Connectors (Heavy-Duty)